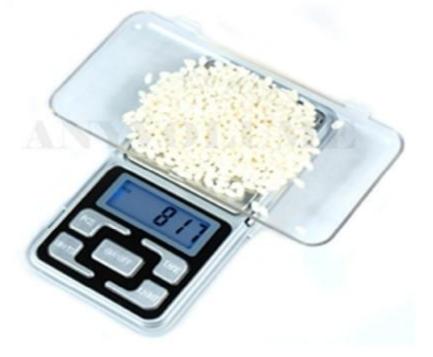

## **Quotation**

| Pocket Scale | China | MH 200 WB    | 200 gm | 0.01mm | @Rs.700 |
|--------------|-------|--------------|--------|--------|---------|
| Catalog      |       | Page No. – 2 |        |        |         |

## Features

- Stainless steel platform
- Protective cover that doubles as an expansion tray
- Tare weighing
- LCD display with backup light
- Auto power off
- Overload indicator
- Low battery indicator

## **MH 200 WB**

PDF created with pdfFactory Pro trial version <u>www.pdffactory.com</u>