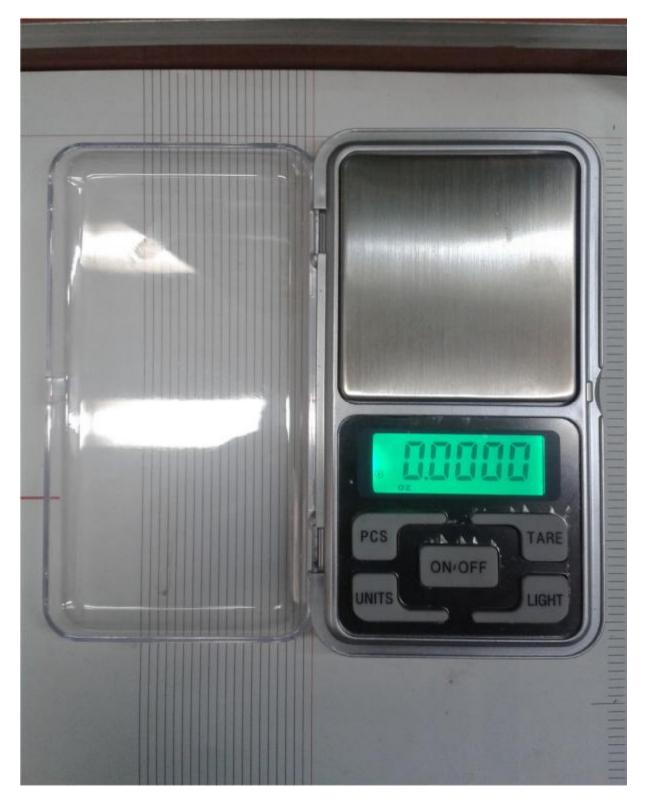

## **Quotation**

| Pocket Scale | China | MH 200 WB    | 200 gm | 0.01mm | @Rs.700 |
|--------------|-------|--------------|--------|--------|---------|
| Catalog      |       | Page No. – 2 |        |        |         |

## Features

- Stainless steel platform
- Protective cover that doubles as an expansion tray
- Tare weighing
- LCD display with backup light
- Auto power off
- Overload indicator
- Low battery indicator

## **MH 200 WB**

PDF created with pdfFactory Pro trial version <u>www.pdffactory.com</u>