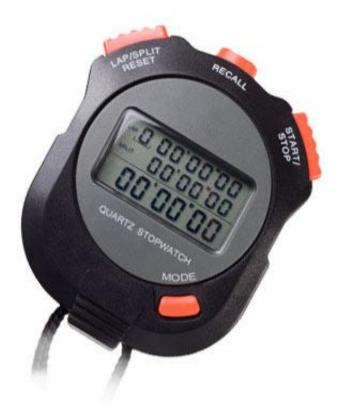

### **Quotation**

145 Stop watch

| Туре              | Mechanical       | Digital           | Digital              |
|-------------------|------------------|-------------------|----------------------|
| Brand             | Diamond          | Racer             | Eurolab              |
| L.c. / Time Limit | 0.1 / 15 minutes | 0.01 / 30 minutes | 1/100 sec with clock |
| Rs.               | 3300             | 400               | 360                  |
| Catalog           | Page No 2        | Page No. – 3      | Page No 2            |

# **EUROLAB**

## DIGITAL