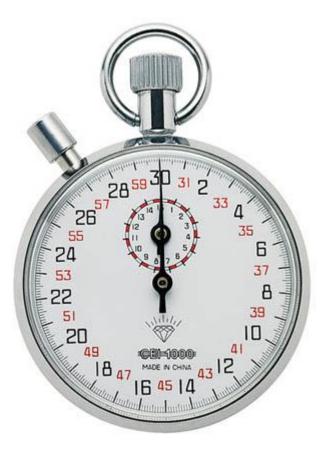

### **Quotation**

145 Stop watch

| Туре              | Mechanical       | Digital           | Digital              |
|-------------------|------------------|-------------------|----------------------|
| Brand             | Diamond          | Racer             | Eurolab              |
| L.c. / Time Limit | 0.1 / 15 minutes | 0.01 / 30 minutes | 1/100 sec with clock |
| Rs.               | 3300             | 400               | 360                  |
| Catalog           | Page No 2        | Page No. – 3      | Page No 2            |

## **DIAMOND**

## **MECHANICAL**