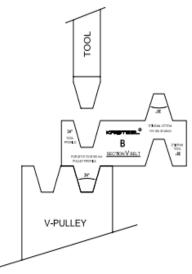

## **PULLEY GAUGE**

MATERIAL :- STAINLESS STEEL

RANGE :- PROFILE TYPE - A , B , C & D WITH 34 & 38 DEGREE.

FINISH :- POLISHED

FEATURE/USE: 1) THIS GAUGE IS MADE SET OF 4 SIZES

2) SAME GAUGE LEAF CAN CHECK PULLEY
GROOVE AS WELL AS TOOL ANGLE AND SIZE
3) GAUGE CAN BE USED FOR CHECKING
THE BELT SIZE AND TYPE
USEFULL TO PULLEY MANFACTURER , MAINTANCE
DEPT. , QUALITY DEPT, ,TRADER ETC.