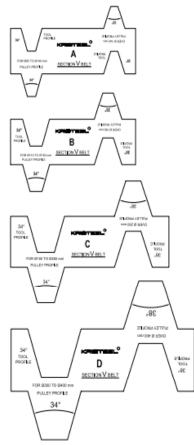

## 137 – 24 V Pulley Gauge Set – ABCD

| Make  | Disc % | Kristeel |
|-------|--------|----------|
| Model |        | PG       |
| Rs.   | 30     | 500      |

## V - PULLEY GAUGE SET OF A,B,C,D (MODEL VPG)

PDF created with pdfFactory Pro trial version <u>www.pdffactory.com</u> PDF created with pdfFactory Pro trial version <u>www.pdffactory.com</u>

## **PULLEY GAUGE**

MATERIAL :- STAINLESS STEEL

RANGE :- PROFILE TYPE - A , B , C & D WITH 34 & 38 DEGREE.

FINISH :- POLISHED

FEATURE/USE: 1) THIS GAUGE IS MADE SET OF 4 SIZES

2) SAME GAUGE LEAF CAN CHECK PULLEY
GROOVE AS WELL AS TOOL ANGLE AND SIZE
3) GAUGE CAN BE USED FOR CHECKING
THE BELT SIZE AND TYPE
USEFULL TO PULLEY MANFACTURER , MAINTANCE
DEPT. , QUALITY DEPT, ,TRADER ETC.