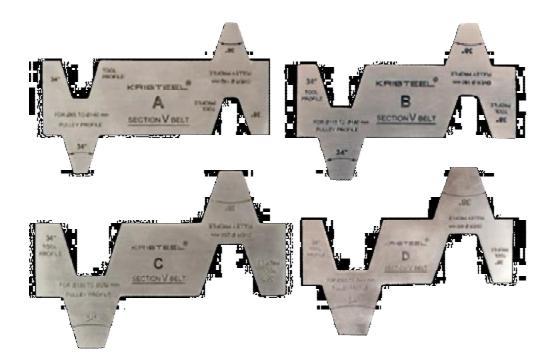

## 137 – 24 V Pulley Gauge Set – ABCD

| Make  | Disc % | Kristeel |
|-------|--------|----------|
| Model |        | PG       |
| Rs.   | 30     | 500      |

## V - PULLEY GAUGE SET OF A,B,C,D (MODEL VPG)

PDF created with pdfFactory Pro trial version <u>www.pdffactory.com</u> PDF created with pdfFactory Pro trial version <u>www.pdffactory.com</u>

## **PULLEY GAUGE**

MATERIAL :- STAINLESS STEEL

RANGE :- PROFILE TYPE - A , B , C & D WITH 34 & 38 DEGREE.

FINISH :- POLISHED

FEATURE/USE: 1) THIS GAUGE IS MADE SET OF 4 SIZES

2) SAME GAUGE LEAF CAN CHECK PULLEY
GROOVE AS WELL AS TOOL ANGLE AND SIZE
3) GAUGE CAN BE USED FOR CHECKING
THE BELT SIZE AND TYPE
USEFULL TO PULLEY MANFACTURER , MAINTANCE
DEPT. , QUALITY DEPT, ,TRADER ETC.